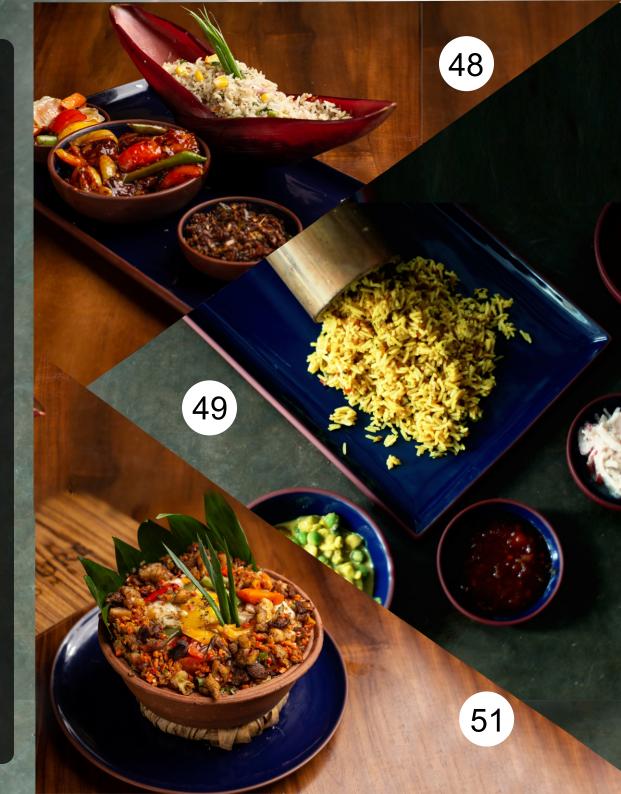

#### 048. Fried Rice

| ۲ | Fried Rice - Chicken | 950  |
|---|----------------------|------|
| ۲ | Fried Rice - Fish    | 925  |
| ۲ | Fried Rice - Prawn   | 1050 |
| ۲ | Fried Rice - Mutton  | 1390 |

#### 049. Bamboo Biriyani

Biriyani served in a steaming hot bamboo with Raita, Homemade Chutney and Masala Curry

| ۲ | Vegetable Biriyani (Paneer and Kaju curry) | 750  |
|---|--------------------------------------------|------|
| ۲ | Chicken Biriyani                           | 990  |
| ۲ | Prawn Biriyani                             | 1150 |
| ۲ | Seafood Biriyani                           | 1390 |
| ۲ | Mutton Biriyani                            | 1550 |

051. Kachal Rice (Serves 1-2 pax)

2650

550

Special Rice mixed with mutton, chicken, prawns & fish. (includes brinjal Moju & Miris Hodi) 10% service charge plus government taxes applicable